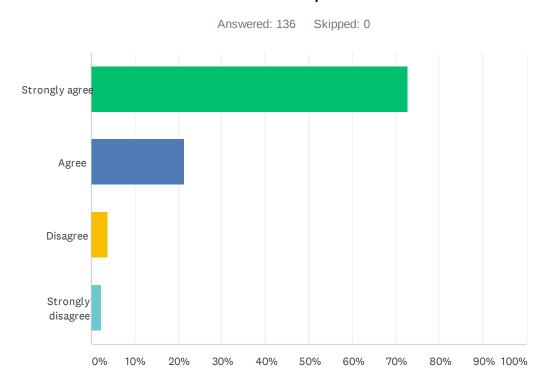

## Q7 A Community Park is needed here in Culworth? Please choose one of the below options

| ANSWER CHOICES    | RESPONSES |     |
|-------------------|-----------|-----|
| Strongly agree    | 72.79%    | 99  |
| Agree             | 21.32%    | 29  |
| Disagree          | 3.68%     | 5   |
| Strongly disagree | 2.21%     | 3   |
| TOTAL             |           | 136 |