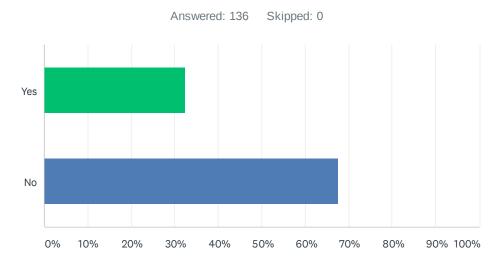

## Q4 Do you have a children/grandchildren/family member who attends Culworth Church of England Primary Academy?

| ANSWER CHOICES | RESPONSES |     |
|----------------|-----------|-----|
| Yes            | 32.35%    | 44  |
| No             | 67.65%    | 92  |
| TOTAL          |           | 136 |