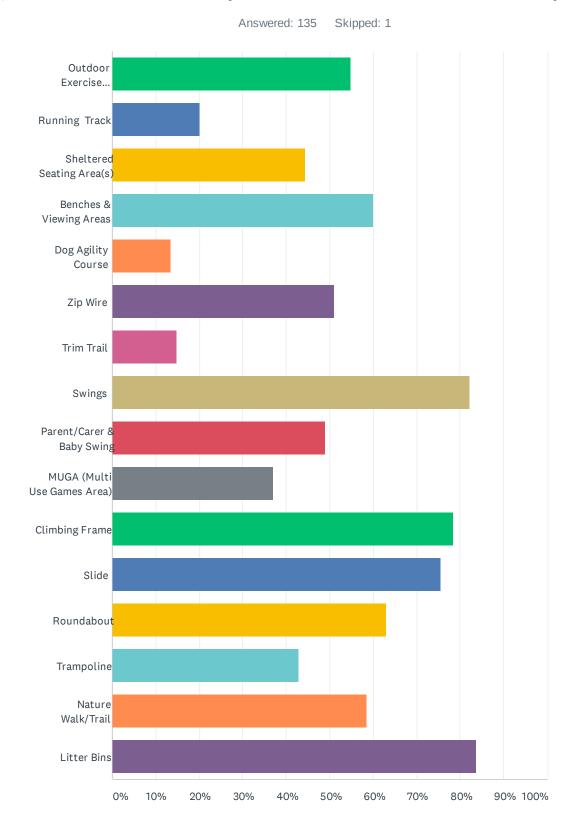

#### Q6 What facilities would you use/like to see in a Community Park?

| ANSWER CHOICES              | RESPONSES |     |
|-----------------------------|-----------|-----|
| Outdoor Exercise Equipment  | 54.81%    | 74  |
| Running Track               | 20.00%    | 27  |
| Sheltered Seating Area(s)   | 44.44%    | 60  |
| Benches & Viewing Areas     | 60.00%    | 81  |
| Dog Agility Course          | 13.33%    | 18  |
| Zip Wire                    | 51.11%    | 69  |
| Trim Trail                  | 14.81%    | 20  |
| Swings                      | 82.22%    | 111 |
| Parent/Carer & Baby Swing   | 48.89%    | 66  |
| MUGA (Multi Use Games Area) | 37.04%    | 50  |
| Climbing Frame              | 78.52%    | 106 |
| Slide                       | 75.56%    | 102 |
| Roundabout                  | 62.96%    | 85  |
| Trampoline                  | 42.96%    | 58  |
| Nature Walk/Trail           | 58.52%    | 79  |
| Litter Bins                 | 83.70%    | 113 |
| Total Respondents: 135      |           |     |