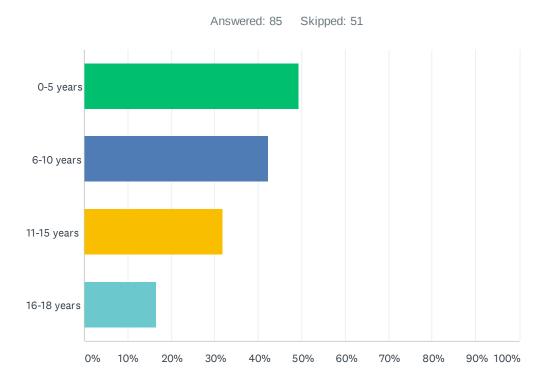

# Q5 If any, what are the ages of the children/grandchildren in your household? (Check all that apply)

| ANSWER CHOICES        | RESPONSES |    |
|-----------------------|-----------|----|
| 0-5 years             | 49.41%    | 42 |
| 6-10 years            | 42.35%    | 36 |
| 11-15 years           | 31.76%    | 27 |
| 16-18 years           | 16.47%    | 14 |
| Total Respondents: 85 |           |    |