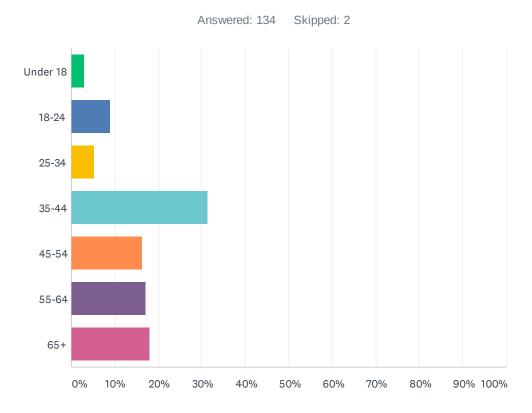

#### Q1 What is your age?

| ANSWER CHOICES | RESPONSES |     |
|----------------|-----------|-----|
| Under 18       | 2.99%     | 4   |
| 18-24          | 8.96%     | 12  |
| 25-34          | 5.22%     | 7   |
| 35-44          | 31.34%    | 42  |
| 45-54          | 16.42%    | 22  |
| 55-64          | 17.16%    | 23  |
| 65+            | 17.91%    | 24  |
| TOTAL          |           | 134 |