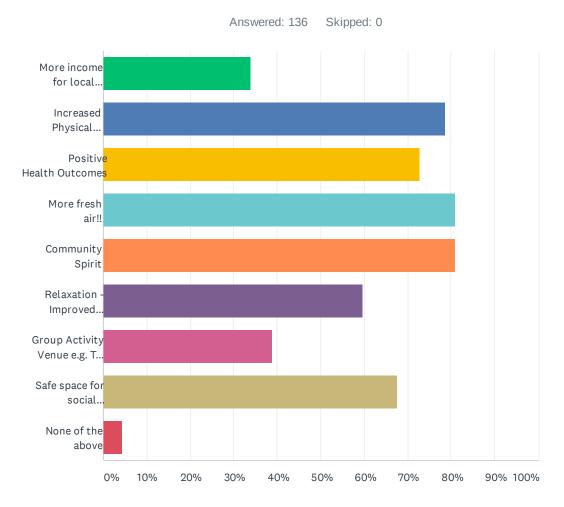

### Q8 How might the community/your family/ extended family & friends benefit from the Community Park? Check all that apply

| ANSWER CHOICES                                       | RESPONSES |     |
|------------------------------------------------------|-----------|-----|
| More income for local businesses?                    | 33.82%    | 46  |
| Increased Physical Activity                          | 78.68%    | 107 |
| Positive Health Outcomes                             | 72.79%    | 99  |
| More fresh air!!                                     | 80.88%    | 110 |
| Community Spirit                                     | 80.88%    | 110 |
| Relaxation - Improved Mental Health                  | 59.56%    | 81  |
| Group Activity Venue e.g. Tai Chi                    | 38.97%    | 53  |
| Safe space for social gatherings - reduced isolation | 67.65%    | 92  |
| None of the above                                    | 4.41%     | 6   |
| Total Respondents: 136                               |           |     |