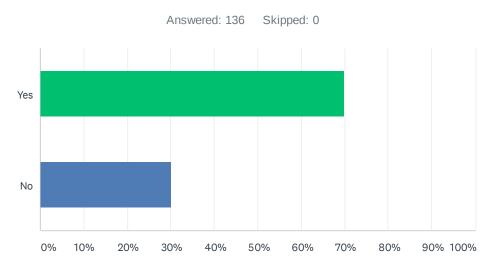

#### Q3 Are you a resident of Culworth Parish?

| ANSWER CHOICES | RESPONSES |     |
|----------------|-----------|-----|
| Yes            | 69.85%    | 95  |
| No             | 30.15%    | 41  |
| TOTAL          |           | 136 |