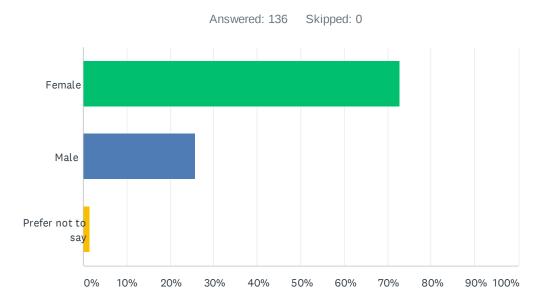

#### Q2 How would you describe your gender?

| ANSWER CHOICES    | RESPONSES |     |
|-------------------|-----------|-----|
| Female            | 72.79%    | 99  |
| Male              | 25.74%    | 35  |
| Prefer not to say | 1.47%     | 2   |
| TOTAL             |           | 136 |