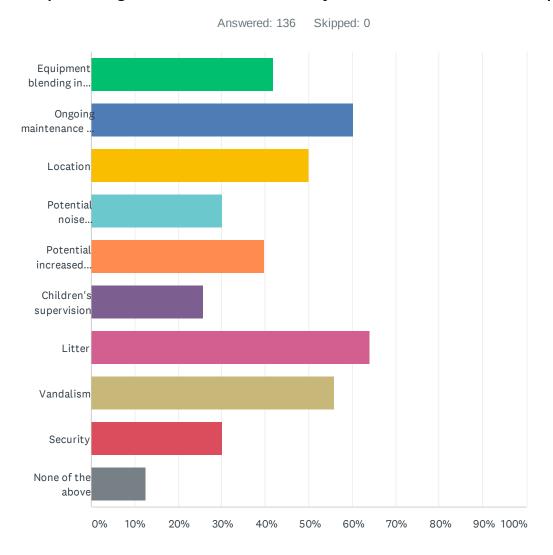

#### Q9 Which of the below concerns (if any) do you feel need to be considered when planning Culworth Community Park. Check all that apply

#### SurveyMonkey

| ANSWER CHOICES                                     | RESPONSES |    |
|----------------------------------------------------|-----------|----|
| Equipment blending in with surrounding countryside | 41.91%    | 57 |
| Ongoing maintenance of community park              | 60.29%    | 82 |
| Location                                           | 50.00%    | 68 |
| Potential noise disturbance                        | 30.15%    | 41 |
| Potential increased parking                        | 39.71%    | 54 |
| Children's supervision                             | 25.74%    | 35 |
| Litter                                             | 63.97%    | 87 |
| Vandalism                                          | 55.88%    | 76 |
| Security                                           | 30.15%    | 41 |
| None of the above                                  | 12.50%    | 17 |
| Total Respondents: 136                             |           |    |